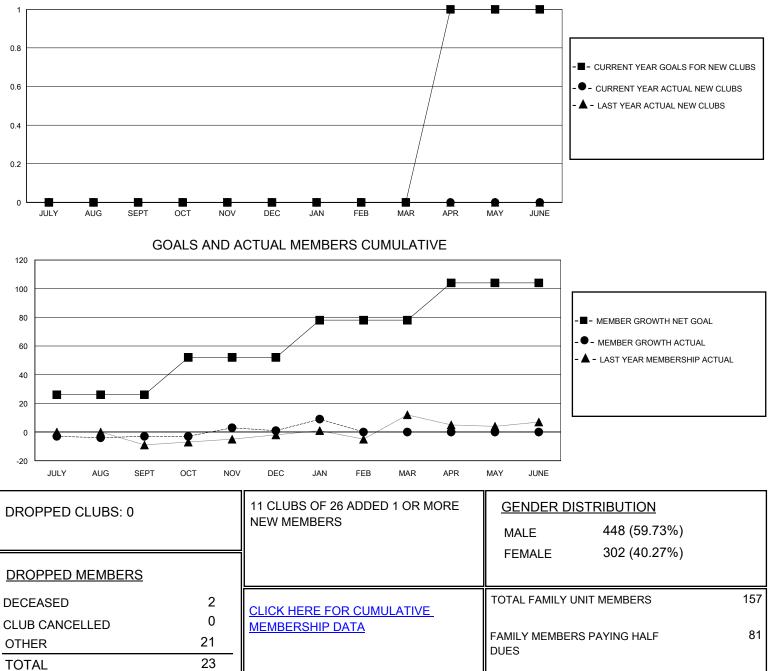

## MONTHLY MEMBERSHIP PROGRESS REPORT

District 49 B

Results as of: 1/31/2024

| GMT:                  |               | LOC       | ATION ALASKA  |                       |                          |                         | GMT CA                                             |
|-----------------------|---------------|-----------|---------------|-----------------------|--------------------------|-------------------------|----------------------------------------------------|
| Clubs                 |               |           |               | Members               |                          |                         |                                                    |
| RESULTS FOR 2023-2024 |               |           |               | RESULTS FOR 2023-2024 |                          |                         |                                                    |
| QUARTER               | NEW CLUB GOAL | NEW CLUBS | DROPPED CLUBS | QUARTER               | EMBER GROWTH NET<br>GOAL | MEMBER GROWTH<br>ACTUAL | DROPPED<br>MEMBERS ACTUAL<br>(including transfers) |
| JULY/AUG/SEPT         | 0             | 0         | 0             | JULY/AUG/SEPT         | 26                       | 7                       | 10                                                 |
| OCT/NOV/DEC           | 0             | 0         | 0             | OCT/NOV/DEC           | 26                       | 16                      | 12                                                 |
| JAN/FEB/MAR           | 0             | 0         | 0             | JAN/FEB/MAR           | 26                       | 9                       | 1                                                  |
| APR/MAY/JUNE          | 1             | 0         | 0             | APR/MAY/JUNE          | 26                       | 0                       | 0                                                  |